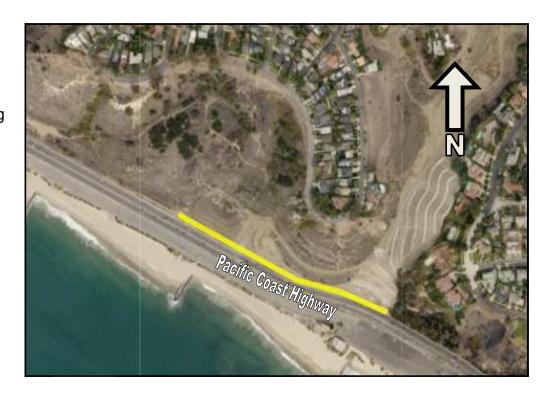

# Scope:

Relocate over 1,000 feet of the region's water main to the current PCH alignment. The City of Los Angeles is constructing the Potrero Canyon Preserve above the existing waterline and it must be relocated in ensure its structural integrity.

## Location:

Pacific Palisades — Pacific Coast Highway, south of Temescal Canyon Rd.